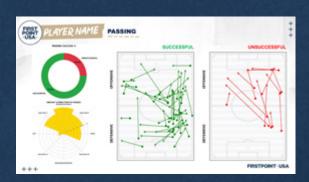

## PERFORMANCE DATA **& PLATFORM**

Performance data is a vital component of a coach's recruitment strategy and that's why we work with our athletes to provide an in-depth analysis of a player's ability, fitness and key strengths. Data analytics are presented on a player's profile, allowing coaches to match what they're looking for to the players on our digital platform.