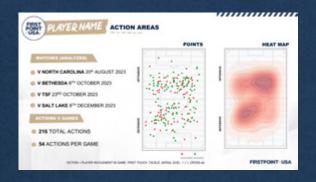

## PERFORMANCE DATA **& PLATFORM**

Performance data is a vital component of a coach's recruitment strategy and that's why we work with our athletes to provide an in-depth analysis of a player's ability, fitness and key strengths. Data analytics are presented on a player's profile, allowing coaches to match what they're looking for to the players on our digital platform.