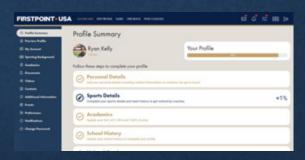

## PERFORMANCE DATA **& PLATFORM**

Performance data is a vital component of a coach's recruitment strategy and that's why we work with our athletes to provide an in-depth analysis of a player's ability, fitness and key strengths. Data analytics are presented on a player's profile, allowing coaches to match what they're looking for to the players on our digital platform.